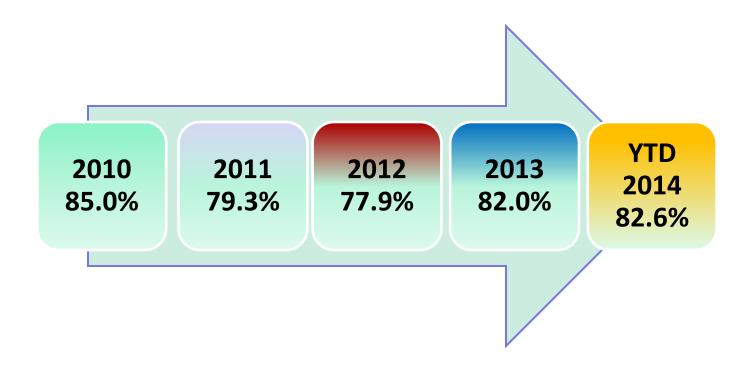

| 2012                                                | 1,425                                              | 304   | 2,599  | 54                | 356        | 11,143        |  |  |
| 2013                                                | 1,376                                              | 313   | 2,391  | 29                | 650        | 10,180        |  |  |
| YTD 2014                                            | 341                                                | 72    | 555    | 2                 | 80         |               |  |  |
| Total                                               | 5,991                                              | 1,131 | 10,792 | 269               | 1,527      | 44,569        |  |  |





# PCR Results Individual Interview Instrument Percent Present by Year







# PDR Results Percent Met Review Component and Year

| Review Component                | Feb - Dec<br>2013<br>(N=2,391) | Jan - Mar<br>2014<br>(N=555) |
|---------------------------------|--------------------------------|------------------------------|
| Policy and Procedure            | 97.2%                          | 98.5%                        |
| Qualifications and Training     | 93.6%                          | 96.0%                        |
| Service Specific Record Reviews | 93.3%                          | 94.9%                        |
| Observations                    | 98.0%                          | 98.4%                        |



### PDR Results Percent of Providers with Background Screening Met by Year





df



#### Percent of Providers With At Least One Billing