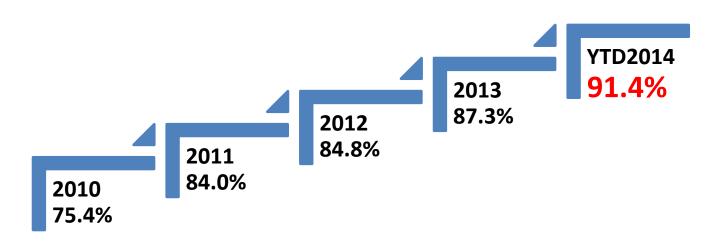

#### Percent of Providers With At Least One Billing Discrepancy by Year Jan 2010 – Mar 2014