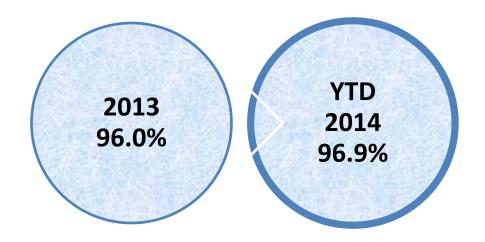

| 98.5%                        |
| Qualifications and Training     | 93.6%                          | 96.0%                        |
| Service Specific Record Reviews | 93.3%                          | 94.9%                        |
| Observations                    | 98.0%                          | 98.4%                        |



### PDR Results Percent of Providers with Background Screening Met by Year





df



#### Percent of Providers With At Least One Billing Discrepancy by Year Jan 2010 – Mar 2014









#### **CDC+ Individual Interview Instrument Average Percent Present by Year** Jan 2010 - Mar 2014

2010 90.7%

2011 85.2%

2012 84.2%

2013 87.3%

**YTD** 2014 82.5%

Delmarva Foundation — Florida





#### **CDC+ Consultant Average Percent Met by Year** Jan 2010 - Mar 2014





#### **CDC+ Representative Average Percent Met by Year** Jan 2010 - Mar 2014



Delmarva Foundation — Florida



### **Questions or suggestions**

Sue Kelly 850-671-5044 kellys@dfmc.org