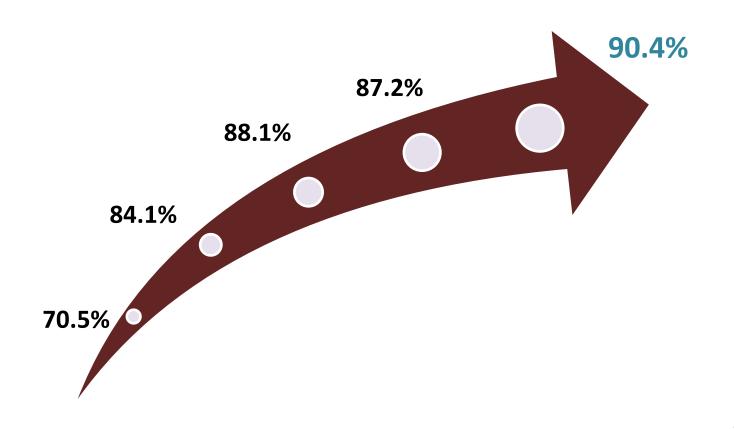

#### Percent of Providers With At Least One Billing Discrepancy by Year Jan 2010 – Mar 2014